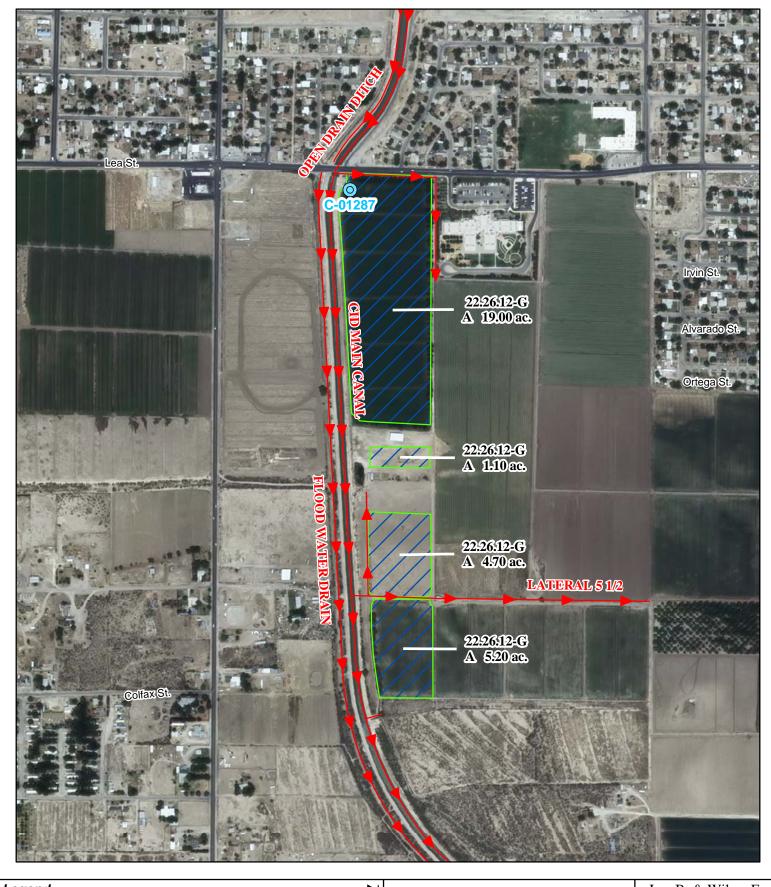

Subfile No.: **22.26.12-G** 

Court No.: CV-WH-03-335

CID Assessment Number: **544-00-00-00-01** 

Date of Filing of Original Consent Order: March 03, 2008

Defendants: WILMA E. VOIGT TRUSTEE

LEE B. VOIGT AND WILMA E. VOIGT REVOCABLE TRUST

## A. IRRIGATED LANDS (Surface Water & Supplemental Groundwater Combined):

a. Office of the State Engineer File No(s): 6, C-1287

#### e. Point(s) of Diversion:

Well No.: C-01287

Location: As set forth in Part G of this Appendix.

Ditch Name: Carlsbad Irrigation District Main Canal Location: As set forth in Part G of this Appendix

#### f. Location and Amount of Irrigated Acreage:

Section 12, Township 22S, Range 26E, N.M.P.M.

Pt. NW<sup>1</sup>/<sub>4</sub> 24.80 acres
Pt. SW<sup>1</sup>/<sub>4</sub> 5.20 acres

Total: 30.00 acres (Supplemental)

As shown on the attached revised Hydrographic Survey Map for Subfile No. 22.26.12-G, and the CID Section Hydrographic Survey Map Sheet No. 25 (1999-2011), included in Part F of this Appendix, representing the Court record as of the date of the filing of this Decree.

## **Pecos River Stream System Carlsbad Irrigation District**

Hydrographic Survey Township 22

Lee B. & Wilma E. Voigt Rev. Trust Subfile 22.26.12-G